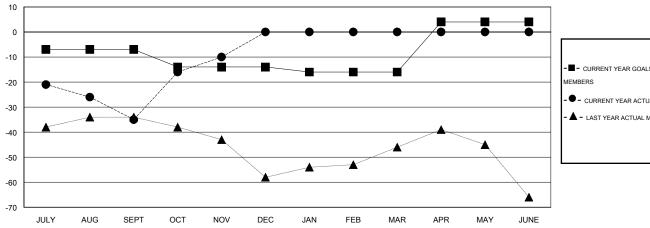

### GOALS AND ACTUAL NEW CLUBS CUMULATIVE

| ■-   | CURRENT YEAR GOALS FOR NEW |
|------|----------------------------|
| 1EMB | ERS                        |

CURRENT YEAR ACTUAL MEMBERS

- LAST YEAR ACTUAL MEMBERS